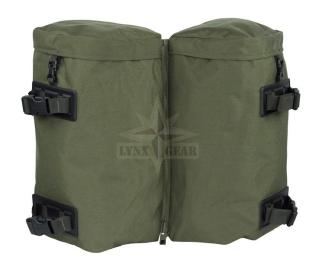

# Berghaus MMPS Large Pockets II Backpack Side Pockets (2 pcs.)

The Berghaus MMPS Large Pockets II are versatile side pockets that integrate seamlessly with the Berghaus Centurio, Crusader, and Vulcan rucksacks. They can also zip together to form a 30L daypack, making them highly adaptable for different mission requirements. Designed for winter operations, these large pockets provide easy access to essential items like warm jackets or stoves without the need to open the main pack. The MMPS system offers exceptional flexibility and modularity to accommodate various operational needs.

### **Key Features:**

- Modular Compatibility: The MMPS Large Pockets II are compatible with BMPS, FMPS, MMPS, and SMPS side zippers, making them easily attachable to multiple rucksack systems.
- Convertible to Daypack: These pockets can zip together to form a 30L daypack, offering an alternative carrying solution for shorter missions.
- Removable Straps: Comes with removable shoulder straps and a chest strap for convenient standalone use.
- Durable Fabric: Constructed with Armadura 1000D fabric, ensuring strength and durability in harsh environments.

### Specifications:

• Fabric: Armadura 1000D

• Measurements: Approx. 40 cm (H) x 43 cm (W) x 23 cm (D)

• Weight: Approx. 620 g (pair)

• Capacity: 30L (pair)

• NATO Stock Number (Cedar Colorway): NSN 8465-99-751-4168