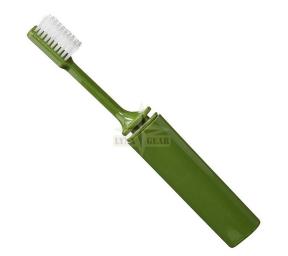

## Sales price 3,25 €

Salesprice with discount Incl. VAT 21%: 0,56 €

Compact, collapsible toothbrush

## Description

BCB Foldable Toothbrush - Compact, foldable toothbrush.

Fold in, breaking in half and placing the brush head in the handle pencil case. Compared to conventional toothbrushes, it takes up less space and the pencil case already in the toothbrush does not allow it to get dirty. Ideal for travel or hiking.

## Specifications

**Weight:** 20g (0.7oz)

**Size folded:** 9.8 x 2cm (3.9 x 1") **Size open:** 16.5 x 2cm (6.5 x 1") Brand country - Great Britain.

Page 1/1