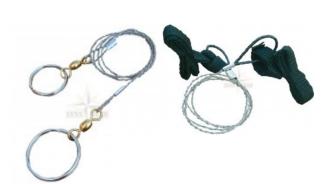

## Description

The BCB very popular, patented, original wire saw . The tightly woven (8 wire) stainless steel saw offers increased life span and reduced weight. The original METAL RING handles can still be used in the most demanding conditions.

Features:

- The original and still the best wire saw available
- Can be used for escape and evasion
- Will cut wood, plastic and bone
- Can still be made into a bow saw
- Handle style Two Metal rings one larger than the other