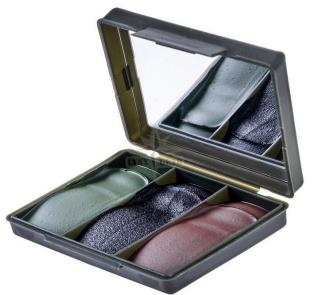

### Sales price 7,00 €

Salesprice with discount Incl. VAT 21%: 1,21 €

Colours
Net weight
Compact size
Packaging

Regulatory

Country of origin

# How to apply

Green • Black • Brown 45 g (1.58 oz)  $8 \times 7 \times 1.5$  cm (3"  $\times$  3"  $\times$  ¾") Impact-resistant ABS plastic with acrylic mirror EU 1223/2009 compliant • NATO approved United Kingdom

- 1. Use mirror to cover exposed skin: first base colour, then disruptive stripes.
- 2. Avoid the eyes; remove with warm water and mild soap.
- 3. Close lid firmly to keep cream fresh.