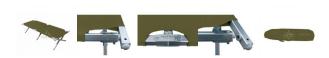

## Description

The well-known and proven camp bed - used in holiday camps, emergency accommodation and first aid camps. The frame is made of sturdy aluminium with polyester cover (600 denier). The bed is quick to set up and comfortable to sleep in. Also suitable as a guest bed. We have had these beds built exclusively for us for years. In these years we have neither thinned out the material nor changed the special reinforcements we developed in the covers. Please note: Field beds are often difficult to set up the first time. The covers must first be stretched. It is therefore essential that you set up the bed at home before travelling. If possible, use field beds with insulating underlay at low temperatures. This also significantly increases sleeping comfort and allows the bed to be used slightly beyond the lying surface.

- Is suitable as a guest bed
- Extremely stable construction
- Additional, stitched cross struts
- Easy assembly thanks to rounded plastic nipple
- Dimensions L 210 W 66 H 44 cm assembled
- Load capacity 150 kg
- Weight 7,4 kg
- Aluminium, Polyester PVC coated
- Lying surface (between the poles!) 195 x 53 cm
- Pack size 105 x 24 x 17 cm