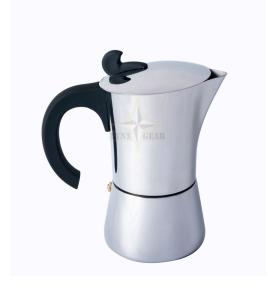

## Description

The stainless steel espresso maker has a very beautiful design. The manfuctering is made with a special coating. Suitable for all types of ovens, especially for induction! Thourgh the ergonomically handle of the espresso maker, lies confortable in your hand and reduces contact with the hot pot.

Available in several sizes:

- 1. 2 cups 15 x 15 cm, weight 409 g
- 2. 4 cups 15 x 17 cm, 509 g
- 6 cups 17 x H 20 cm, 646 q
- 9 cups 19 x 22 cm, 680 g

Brand country - Germany, made in PRC.

Page 1/1