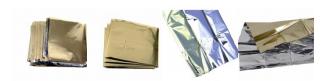

## Description

Rescue blanket with gold and silver layer. Complies with DIN regulation 13164. Should not be missing from any car, hiking or travel luggage. To supplement your first aid equipment. Super small and extremely light. To keep warm, please turn the silver side towards the person and wrap him/her completely in the emergency blanket (leave face free!). Do not wrap too tightly. The rescue blanket warms only by reflecting the body's heat radiation. The emergency blanket should close tightly and not flap. In ice and snow, the gold-coloured side of the blanket is clearly visible and is usually understood as a call for help. To protect against overheating, the emergency blanket can be stretched out as a sunshade but the person should not be wrapped up. Silver to the sun gives 99 %, gold to the sun gives 97 % IR protection.

- Very lightweight
- Super small
- Waterproof
- DIN 13164
- Dimensions L 210 W 160 cm
- Weight 55 g
- M-PET, metallized, thickness 12 µm
- Pack size 11 x 8 x 1,2 cm

**ORDER CONFTRMATTON** Brand country Germany. Made in PRC.