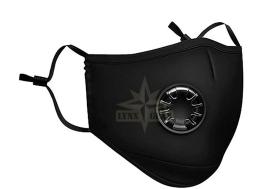

# Description

Reusable, washable mouth and nose mask made of 100 % cotton. Equipped with a breathing valve, filter compartment for PM 2.5 filters (two filters included) and adjustable ear bands. This allows the mask to be customized according to your needs.

When you use regular mask condensate starts to develop behind it. That makes breathing very uncomfortable and unhealthy in low temperatures, which can lead to some health issues. Breathing valve opens on exhale thus letting condensate out.

### Properties:

- Washable
- Adjustable ear bands
- With breathing valve
- Dimensions L 22 W 18 cm
- Weight 25 g
- 100 % Cotton
- Washable at 40 ° C

Filter PM 2.5 can be used up to 60~h in common environment and up to 20~hin heavily polluted environment. Replace filters when they are soiled and contaminated.