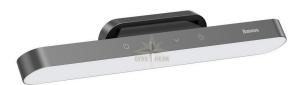

## Description

Baseus magnetic lamp will prove itself in many applications. It will provide you with an eye-friendly light, which brightness can be conveniently adjusted to your needs. The device is easy to use, and with the ability to quickly and easily mount it anywhere you save valuable space. Up to 24 hours of battery life and the possibility to adjust the inclination of the lamp up to 80° make it even more enjoyable to use.

## Stable mount

Forget about ordinary desk lamps that take up a lot of space and often prove to be not very practical. Baseus magnetic lamp base allows you to stably attach it to a metal surface. Are you going to place the product somewhere else? This is also possible! Just use 3M adhesive mount and mount the device anywhere. This small and stylish light will give you optimal, even illumination wherever you want.

## Practical and versatile

The product is suitable for many applications. It will prove useful not only at the desk, but also, for example, as hallway lighting or mirror illumination. You can also use it in the kitchen to provide yourself with adequate light while cooking. The lamp will also be perfect as a flashlight - you can easily detach it from the magnetic base and use it for safe movement around the house in case of power failure. Specification: Brand Baseus Name Magnetic Stepless Dimming Charging Desk Lamp Model DGXC-C0G Material ABS Rated voltage 5V Color Grey Power 4.5W Light source LED Luminous flux ≥100lm CRI RA>80 Battery capacity 1800mAh Color temperature 4000K Operation time Strong light: about 4h; Low light: about 24h; Weight 183g Dimensions 276x42.5x35mm Brand country - US.