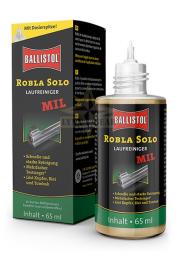

### Robla Solo MIL Barrel Cleanser

Tested and unsurpassed also in the field of military use! What is good has got one enemy - that which is better. This is the reason why Robla Solo was developed further and replaced by Robla Solo MIL. On the basis of the excellent results of a series of tests performed by the German Army's Institute of Military Research, there followed the decision to use Robla Solo MIL even with special units of the armed forces.

Robla Solo MIL consists of very special compounds including ammonia. This formula has not only the power to dissolve any residue of copper, tombac and zinc but also lead, the number one enemy to the precision of a gun. Steel, chrome and nickel are not attacked by Robla Solo MIL.

In case of heavy metal residue it is a good idea to put Robla Solo MIL into the barrel, which must be plugged on one side by means of cork or gum

Page 1/2

Online store WWW.LYNXGEAR.LV
Company: SIA LATLYNX
info@lynxgear.lv, +371 26159668
Reg. No. 45403038162, VAT Reg. No. LV45403038162,