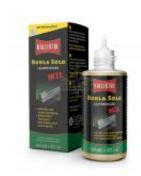

### Robla Solo MIL Barrel Cleanser

Tested and unsurpassed also in the field of military use! What is good has got one enemy - that which is better. This is the reason why Robla Solo was developed further and replaced by Robla Solo MIL. On the basis of the excellent results of a series of tests performed by the German Army's Institute of Military Research, there followed the decision to use Robla Solo MIL even with special units of the armed forces.

Robla Solo MIL consists of very special compounds including ammonia. This formula has not only the power to dissolve any residue of copper, tombac and zinc but also lead, the number one enemy to the precision of a gun. Steel, chrome and nickel are not attacked by Robla Solo MIL.

In case of heavy metal residue it is a good idea to put Robla Solo MIL into the barrel, which must be plugged on one side by means of cork or gum

Page 1/2

Online store WWW.LYNXGEAR.LV
Company: SIA LATLYNX
info@lynxgear.lv, +371 26159668
Reg. No. 45403038162, VAT Reg. No. LV45403038162,