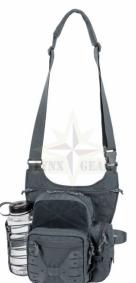

## Description

EDC Side Bag is a compact, universal bag for everyday equipment. The bag has spacious main compartment for larger items, and small front pocket with internal organizer. On one side of the bag there is one small pocket for small essentials, and on the other side there is a universal, shock-cord adjustable water bottle/jacket holder. Front laser cut MOLLE/PALS system provides additional mounting space for extra pouches or other equipment. EDC Side Bag has additional, hidden pocket that can be used to carry a full size handgun (either pistol or revolver). The pocket can also be used for mounting any Versatile Insert System®-compatible items.

## Features

- External loop panel for personalization
- 5 pockets
- Laser cut MOLLE/PALS system
- Water bottle/jacket holder

• Comfortable, adjustable shoulder strap with comfort pad

- Hidden pocket for handgun
- Versatile Insert System® compatible •
- YKK® zippers

Weight [g] Dimensions Material

570 30 x 28 x 13 cm / 12 x 11 x 5 in Cordura®