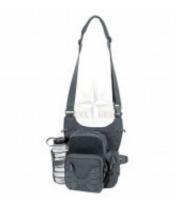

## Description

EDC Side Bag is a compact, universal bag for everyday equipment. The bag has spacious main compartment for larger items, and small front pocket with internal organizer. On one side of the bag there is one small pocket for small essentials, and on the other side there is a universal, shock-cord adjustable water bottle/jacket holder. Front laser cut MOLLE/PALS system provides additional mounting space for extra pouches or other equipment. EDC Side Bag has additional, hidden pocket that can be used to carry a full size handgun (either pistol or revolver). The pocket can also be used for mounting any Versatile Insert System®-compatible items.

## Features

- External loop panel for personalization
- 5 pockets
- Laser cut MOLLE/PALS system
- Water bottle/jacket holder

• Comfortable, adjustable shoulder strap with comfort pad

- Hidden pocket for handgun
- Versatile Insert System® compatible •
- YKK® zippers

Weight [g] Dimensions Material

570 30 x 28 x 13 cm / 12 x 11 x 5 in Cordura®