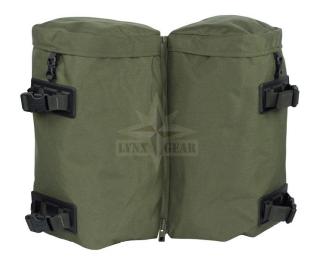

# Berghaus MMPS Large Pockets II Backpack Side Pockets (2 pcs.)

The  $Berghaus\ MMPS\ Large\ Pockets\ II$  are versatile side pockets that integrate seamlessly with the Berghaus Centurio, Crusader, and Vulcan rucksacks. They can also zip together to form a 30L daypack, making them highly adaptable for different mission requirements. Designed for winter operations, these large pockets provide easy access to essential items like warm jackets or stoves without the need to open the main pack. The MMPS system offers exceptional flexibility and modularity to accommodate various operational needs.

### **Key Features:**

- Modular Compatibility: The MMPS Large Pockets II are compatible with FMPS, MMPS, and SMPS side zippers, making them easily attachable to multiple rucksack systems.
- Convertible to Daypack: These pockets can zip together to form a 30L daypack, offering an alternative carrying solution for shorter missions.
- Removable Straps: Comes with removable shoulder straps and a chest strap for convenient standalone use.

### Specifications:

• Fabric: Armadura 1000D

• Measurements: Approx. 40 cm (H) x 43 cm (W) x 23 cm (D)

• Weight: Approx. 620 g (pair)

• Capacity: 30L (pair)

• NATO Stock Number (Cedar Colorway): NSN 8465-99-751-4168