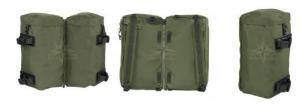

# Berghaus MMPS Large Pockets II Backpack Side Pockets (2 pcs.)

The  $Berghaus\ MMPS\ Large\ Pockets\ II$  are versatile side pockets that integrate seamlessly with the Berghaus Centurio, Crusader, and Vulcan rucksacks. They can also zip together to form a 30L daypack, making them highly adaptable for different mission requirements. Designed for winter operations, these large pockets provide easy access to essential items like warm jackets or stoves without the need to open the main pack. The MMPS system offers exceptional flexibility and modularity to accommodate various operational needs.

### **Key Features:**

- Modular Compatibility: The MMPS Large Pockets II are compatible with FMPS, MMPS, and SMPS side zippers, making them easily attachable to multiple rucksack systems.
- Convertible to Daypack: These pockets can zip together to form a 30L daypack, offering an alternative carrying solution for shorter missions.
- Removable Straps: Comes with removable shoulder straps and a chest strap for convenient standalone use.

### Specifications:

• Fabric: Armadura 1000D

• Measurements: Approx. 40 cm (H) x 43 cm (W) x 23 cm (D)

• Weight: Approx. 620 g (pair)

• Capacity: 30L (pair)

• NATO Stock Number (Cedar Colorway): NSN 8465-99-751-4168