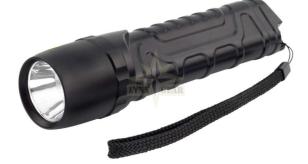

#### Sales price 39,95 €

Salesprice with discount Incl. VAT 21%: 6,93 €

> Extremely bright 930 lumen 10W LED torch with high-efficiency reflector system, incl. 4x ANSMANN alkaline batteries and wrist strap

## Description

The professional M900P 10W LED torch from ANSMANN impresses with its ideal proportions and non-slip exterior. The lamp housing is made from robust ABS plastic. This has the advantage that the material does not cool down so severely in extremely cold conditions. The carry-comfort and the ergonomics in particular are optimised by this. Holding the torch for a long time in cold weather is no problem.

Ultra-bright, shockproof and waterproof

Equipped with the latest LED technology from CREE, a high-efficiency reflector system and three light functions controlled by a microcontroller, the torch is optimised for ideal light output and lighting range. This enables objects to be identified at great distances in the dark by using Boost mode to achieve a range of up to 240 metres. The lamp is waterproof up to 1 metre and impact resistant up to 1m drop height, tested per IPX7. This maximises the service life of the torch and also protects it if it falls into a puddle or if it is used in heavy rain for example. The M900P LED torch achieves a brightness up to a super-bright 930 lumen. Thanks to the different lighting modes, the lamp can achieve a battery life of up to 20 hours in continuous use. The high-efficiency reflector system enables ranges of up to 240 metres to be achieved. Despite the high power, the LED is always controlled in a gentle and sustainable manner. This enables the LED to achieve a service life of several tens of thousands of hours.

# ORDER CONFIRMATION

Color Illuminant Illuminant power Power supply Light flux Lighting range Operating time IP protection

LYNX

black CREE LED 10 W 4× Mignon AA / LR6 930 lumens 240 m 20 hours IP67

Brand country - Germany.