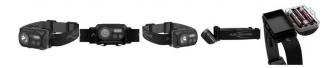

Adjustable lamp head

The ultra-bright 5W LED as well as the red COB LED and the up to  $45^\circ$  adjustable angle of the lamp head guarantee optimal illumination in all situations.

Different light modes - easy operation through sensor technology The headlamp has two easy-to-use push buttons that are easy to operate even

## ORDER CONFIRMATION

while wearing. Likewise, the lamp is easy to use with gloves. The lamp offers the following switch functions: Button 1: Brightness levels (30% / 100% mode), red COB LED. Button 2: Sensor technology: With this switch you can activate or deactivate the sensor. The lamp can then be turned on and off in the previously selected mode by gesture control. Holding the button for 5 seconds: red COB LED flashes. Package weight 0.133 kg