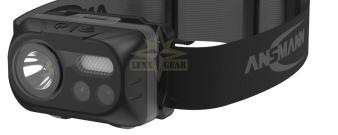

## Description

Professional headlamps are not only popular in everyday life with joggers and cyclists, but also in industry, crafts, rescue services, camping, mountaineers and anglers.

Due to the built-in sensor, both hands remain free and the light is always exactly in the right place! Due to the in-house developed housing made of ABS plastic, the lamp ensures the required robustness and a pleasant feel. Super light, easy to carry headlamp

At 91g (including batteries), the ANSMANN HD230BS is a real flyweight, making it very comfortable to carry even during extended use. Universal headband

The elastic headband is flexible and universally adjustable, ensuring a secure fit on any head.

Optimal operating light due to highly efficient reflector system For maximum light output, the LED is enclosed by an optical reflector system, which optimally focuses the light and thus achieves a high luminous range. This results in a very good and homogeneous illumination. In addition, the lamp includes a COB LED which allows pleasant work in the dark at close range.

Adjustable lamp head

The ultra-bright 5W LED as well as the red COB LED and the up to  $45^\circ$  adjustable angle of the lamp head guarantee optimal illumination in all situations.

Different light modes - easy operation through sensor technology The headlamp has two easy-to-use push buttons that are easy to operate even

## ORDER CONFIRMATION

while wearing. Likewise, the lamp is easy to use with gloves. The lamp offers the following switch functions: Button 1: Brightness levels (30% / 100% mode), red COB LED. Button 2: Sensor technology: With this switch you can activate or deactivate the sensor. The lamp can then be turned on and off in the previously selected mode by gesture control. Holding the button for 5 seconds: red COB LED flashes. Package weight 0.133 kg