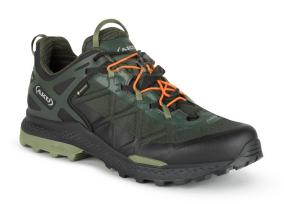

# Description

Fast hiking shoe, dynamic and reliable even on the most difficult trails. Rocket DFS GTX adopts the innovative Vibram Traction Lug technology that improves traction and grip by 25% thanks to the special design. The upper has a crossed rib structure and is protected by a 3D print layer. The exclusive AKU Dual Fit System (DFS) technology, here realized in the version for speed hiking, allows you to vary the degree of precision of the fit by simply acting on the two different lacing systems. It is built with AKU Elica Natural Stride System technology to promote biodynamic efficiency.

### Features

- <u>DUAL FIT SYSTEM (DFS) lacing system</u> provide a customised and precise fit
- <u>Elica Fit technology</u> allows your feet to move through their natural range of motion, providing enhanced comfort and reduced fatigue and foot strain
- <u>GORE-TEX® waterproof/breathable membranes</u> let feet breathe while protecting them from wet weather, keeping them dry and comfortable
- <u>VIBRAM® ROCKET TRACTION LUG</u> innovative tread designed by Vibram to enhance traction on all types of terrain
- Perfomance Fit Dry, enveloping lasts for professional footwear in the Mountain segment, designed to promote precision and sensitivity in

ORDER CONFIRMATION

rock and ice climbing.

- Internal Midsole System 2 (IMS 2) Thanks to the low profile of the midsole, maximum sensitivity, precision and reliability are guaranteed to ensure a correct and immediate response to ground stress.
- Fit true to size

Technical information:

- UPPER: FIBER FABRIC + MICROFIBRA
- UPPER PROTECTION: 3D PRINT
- LINING DESCRIPTION: GORE-TEX® PERFORMANCE COMFORT
- OUTSOLE: VIBRAM® ROCKET TRACTION LUG + VIBRAM® MEGAGRIP
- MIDSOLE: DOUBLE DENSITY PU
- LASTING BOARD (STIFFNESS): 2.0 MM POLYPROPILENE + DIE CUT EVA
- FOOTBED: ORTHOLITE® HYBRID PARTIALLY RECYCLED
- WEIGHT (GR. ½ PAIR): 432 g